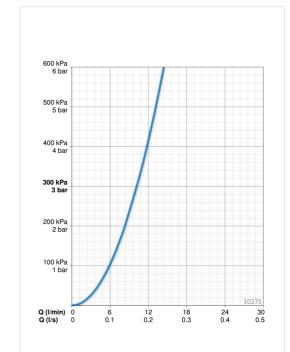

#### Flow attributter

Vannmengde ved 300 kPa 0.17 l/s Trykktap (0.1 l/s) 100 kPa