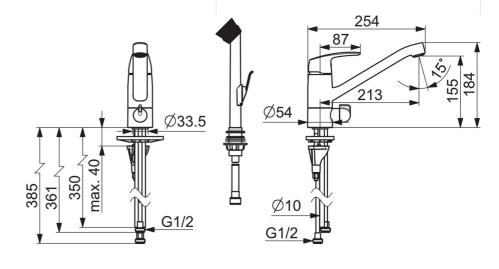

#### Tekniske egenskaper

Varmtvannsforsyning max. +80°C Arbeidstrykk 50 - 1000 kPa Tilkoblingsstørrelse Ø10 mm Projeksjon 213 mm Materiale brass