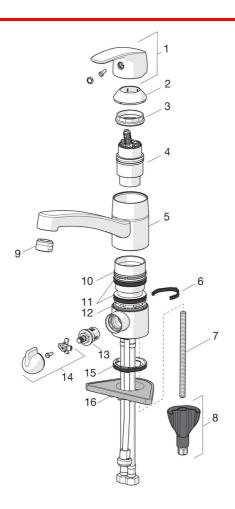

# Reserve deler

## SP1035F

|    | Navn                                 | Kode       | NRF     |
|----|--------------------------------------|------------|---------|
| 01 | Hendel                               | 602502V    | 4205212 |
| 02 | Dekkring                             | 602589V    | 4205222 |
| 03 | Festemutter for kassett              | 158726     | 4204528 |
| 04 | Kassett                              | 158890     | 4204627 |
| 04 | Kassett, Green building              | 600979V    | 4205422 |
| 05 | Tut komplett, L=210                  | 1005585V   | 4205357 |
| 06 | Begrenser for svingbar tut, 40°- 80° | 1002207/10 | 4205347 |
| 06 | Begrenser for svingbar tut, 120°     | 1001406/10 | 4205255 |
| 07 | Pinneskrue, M8x1, L=130              | 1000780V   | 4205235 |
| 08 | Kranfeste komplett                   | 602610V    | 4205225 |
| 09 | Strålesamler, M24x1 , -104           | 601434V    | 4205424 |
| 09 | Strålesamler, M24x1 , -105           | 601166V    | 4202935 |
| 09 | Strålesamler, M24x1 STD HC B         | 232210     | 4204428 |
| 10 | Glideringer                          | 601097/10  | 4205166 |
| 11 | X-ringsett                           | 158735     | 4204695 |
| 12 | Glideringer                          | 159423/10  | 4204559 |
| 13 | Keramisk overdel, G1/2               | 602600V    | 4205223 |
| 14 | Ratt for vaskemaskinkran             | 1005697V   | 4205358 |
| 15 | Underlagsskive                       | 1002371V   | 4205303 |
| 16 | Støtteplate, 100x60mm                | 158825     | 4204534 |