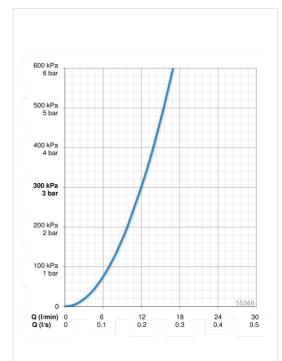

## Teknisk data

| Flow | attributter |  |
|------|-------------|--|
| riuw | αιιπραιτεί  |  |

| Vannmengde ved 300 kPa | 0.2 l/s       |  |
|------------------------|---------------|--|
| Trykktap (0.1 l/s)     | 80 kPa        |  |
| Tekniske egenskaper    |               |  |
| Varmtvannsforsyning    | max. +80°C    |  |
| Arbeidstrykk           | 50 - 1000 kPa |  |
| Tilkoblingsstørrelse   | G3/4          |  |
| Installasjons bredde   | CC150± 10 mm  |  |
| Projeksjon             | 311 mm        |  |
| Materiale              | brass         |  |
| Bestemmelser           |               |  |
| EN Standard            | EN 817        |  |
| Støyklasse             | I (ISO 3822)  |  |