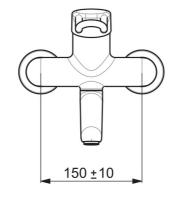

## Teknisk data

| Flow | attributter |  |
|------|-------------|--|
| riuw | αιιπραιτεί  |  |

| Vannmengde ved 300 kPa | 0.2 l/s       |  |
|------------------------|---------------|--|
| Trykktap (0.1 l/s)     | 80 kPa        |  |
| Tekniske egenskaper    |               |  |
| Varmtvannsforsyning    | max. +80°C    |  |
| Arbeidstrykk           | 50 - 1000 kPa |  |
| Tilkoblingsstørrelse   | G3/4          |  |
| Installasjons bredde   | CC150± 10 mm  |  |
| Projeksjon             | 311 mm        |  |
| Materiale              | brass         |  |
| Bestemmelser           |               |  |
| EN Standard            | EN 817        |  |
| Støyklasse             | I (ISO 3822)  |  |