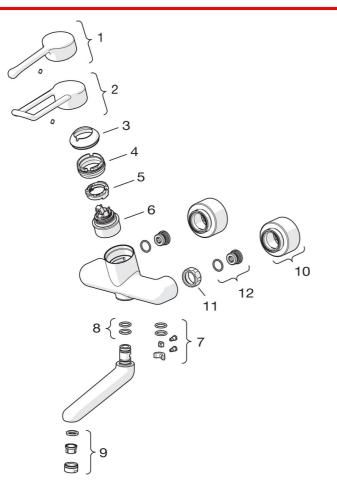

# **Reserve deler**

### SP5526

|    | Navn                                      | Kode      | NRF     |
|----|-------------------------------------------|-----------|---------|
| 01 | Hjelpehendel, L=143                       | 602275V   | 4205105 |
| 02 | Hjelpehendel, L=149                       | 602276V   | 4205106 |
| 03 | Dekkring                                  | 602277V   | 4205107 |
| 04 | Festemutter for kassett, M50x1, SW45      | 602278V   | 4205108 |
| 05 | Hot water limiter                         | 602281V   | 4205111 |
| 06 | Kassett, 4.8 Classic                      | 602280V   | 4205109 |
| 07 | Kranfeste komplett                        | 602285V   | 4205115 |
| 08 | O-ring, d 15 x d 2.5                      | 602286/10 | 4205116 |
| 09 | Strålesamler, M24 x 1 A Laminar PL-HC-STD | 602283V   | 4205113 |
| 10 | Dekkskiver/rosetter                       | 602284/2  | 4205114 |
| 11 | Koblingsmutter, G3/4, AF 30               | 602287V   | 4205117 |
| 12 | Koblingsstykke                            | 602288V   | 4205125 |