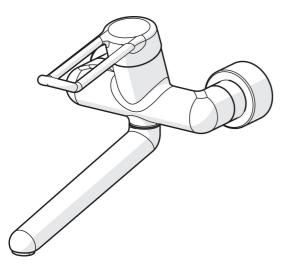

# **Reserve deler**

### SP5526

|    | Navn                                      | Kode      | NRF     |
|----|-------------------------------------------|-----------|---------|
| 01 | Hjelpehendel, L=143                       | 602275V   | 4205105 |
| 02 | Hjelpehendel, L=149                       | 602276V   | 4205106 |
| 03 | Dekkring                                  | 602277V   | 4205107 |
| 04 | Festemutter for kassett, M50x1, SW45      | 602278V   | 4205108 |
| 05 | Hot water limiter                         | 602281V   | 4205111 |
| 06 | Kassett, 4.8 Classic                      | 602280V   | 4205109 |
| 07 | Kranfeste komplett                        | 602285V   | 4205115 |
| 08 | O-ring, d 15 x d 2.5                      | 602286/10 | 4205116 |
| 09 | Strålesamler, M24 x 1 A Laminar PL-HC-STD | 602283V   | 4205113 |
| 10 | Dekkskiver/rosetter                       | 602284/2  | 4205114 |
| 11 | Koblingsmutter, G3/4, AF 30               | 602287V   | 4205117 |
| 12 | Koblingsstykke                            | 602288V   | 4205125 |