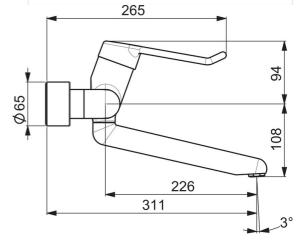

## 5536B Oras Medipro - Servantkran

EAN: 6414150075001 NRF: 4200162 static.oras.com/5536B

Veggmontert servantkran. Stabil bøylehendel som gir god brukervennlighet for alle brukere og situasjoner. Svingbar tut, lengde 226 mm med strålesamler uten innblanding av luft for å unngå spredning av bakterier. Inkluderer rosetter/dekkskiver med tetning i tre steg mot vegg.

## Teknisk data

| Flow | attributter |  |
|------|-------------|--|
| riuw | αιιπραιτεί  |  |

| Vannmengde ved 300 kPa | 0.2 l/s       |  |
|------------------------|---------------|--|
| Trykktap (0.1 l/s)     | 80 kPa        |  |
| Tekniske egenskaper    |               |  |
| Varmtvannsforsyning    | max. +80°C    |  |
| Arbeidstrykk           | 50 - 1000 kPa |  |
| Tilkoblingsstørrelse   | G3/4          |  |
| Installasjons bredde   | CC150± 10 mm  |  |
| Projeksjon             | 311 mm        |  |
| Materiale              | brass         |  |
| Bestemmelser           |               |  |
| EN Standard            | EN 817        |  |
| Støyklasse             | I (ISO 3822)  |  |