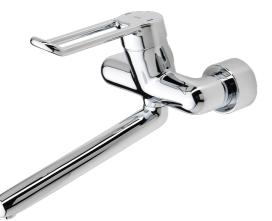

## 5536B Oras Medipro - Servantkran

EAN: 6414150075001 NRF: 4200162 static.oras.com/5536B

Veggmontert servantkran. Stabil bøylehendel som gir god brukervennlighet for alle brukere og situasjoner. Svingbar tut, lengde 226 mm med strålesamler uten innblanding av luft for å unngå spredning av bakterier. Inkluderer rosetter/dekkskiver med tetning i tre steg mot vegg.

- HealthCare
- Ettgreps
- Veggmontert
- Forkrommet
- Svingbar tut
- Laminær strålesamler uten innblanding av luft
- Bøylehendel, Varmt/kaldt symbol, Ettgrepshendel, Hjelpehendel
- Temperatur- og mengdebegrenser
- Ø 48 mm kassett
  - Dekkplate(r), Beskyttende trelags rosetter mot vegg
- DZR messing, Lavt blyinnhold <0.3 %, Vannrør uten nikkel